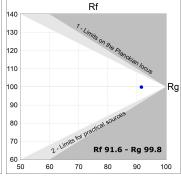

## **TECHNICAL SPECIFICATIONS:**

 Light output:
 1.341 lm
 % :
 2700

 Plum:
 14W
 CRI :
 90

 Efficacy:
 95,8 lm/w
 R9 :
 57

**UGR:** <19 **Type:** COB

**LED Lifetime:** >100.000h L90 B10 (Ta=25°C)

Power: 12,2W