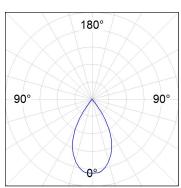

#### **PHOTOMETRIC DATA:**

K11SQ2040WF927NBW  $\eta$  = 100% lmax = 1274 cd/klmUTE: CIE: 98 100 100 100 100