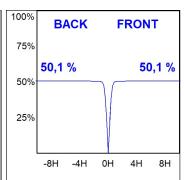

#### **PHOTOMETRIC DATA:**

K11SQ2040WF927NBW  $\eta$  = 100% lmax = 1274 cd/klmUTE: CIE: 98 100 100 100 100