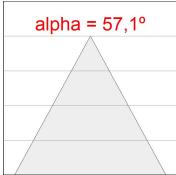

#### **PHOTOMETRIC DATA:**

K11SQ2040WF927NBW  $\eta$  = 100% lmax = 1274 cd/klmUTE: CIE: 98 100 100 100 100