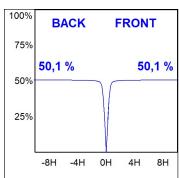

#### **PHOTOMETRIC DATA:**

K11SQ2040WF927DMW  $\eta = 100\%$ 

lmax = 1239 cd/klm

UTE: 1,00A

CIE: 96 99 100 100 100