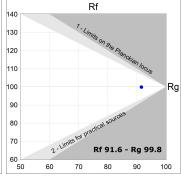

#### **TECHNICAL SPECIFICATIONS:**

 Light output:
 1.384 lm
 ⁰K :
 2700

 Plum:
 14W
 CRI :
 90

 Efficacy:
 98,9 lm/w
 R9 :
 57

**UGR:** <19 **Type:** COB

**LED Lifetime:** >100.000h L90 B10 (Ta=25°C)

**Power:** 12,2W