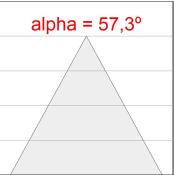

#### **PHOTOMETRIC DATA:**

K11SQ2040WF927DMW  $\eta = 100\%$ 

lmax = 1239 cd/klm

UTE: 1,00A

CIE: 96 99 100 100 100