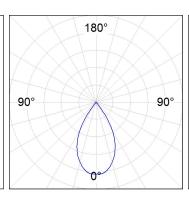

#### **PHOTOMETRIC DATA:**

K11SQ2040WF927DMW  $\eta = 100\%$ 

lmax = 1239 cd/klm

UTE: 1,00A

CIE: 96 99 100 100 100