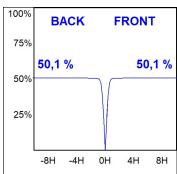

# **KOMBIC 100 DOWNLIGHT**



K11SQ2040WF927DBB

KOMBIC 100 SQ 2000 IP43 9VWW WFL DA BK/B

Description:

Matte black RAL 9011 Finish:

### **TECHNICAL SPECIFICATIONS:**

Light output: 1.341 lm °K: 2700 Plum: 14W CRI: 90 Efficacy: 95,8 lm/w R9: 57

UGR: <19 Type: COB

LED Lifetime: >100.000h L90 B10 (Ta=25°C)

Power: 12,2W

Light output tolerance +/- 10%

ΙP 20 INT 43 EXT

**EPD** 

# **CUSTOM MADE OPTIONS:**





















### **KOMBIC 100 DOWNLIGHT**



K11SQ2040WF927DBB

### KOMBIC 100 SQ 2000 IP43 9VWW WFL DA BK/B

#### **PHOTOMETRIC DATA:**

K11SQ2040WF927DBB  $_{\eta}$  = 100% Imax = 1274 cd/klm UTE: CIE: 98 100 100 100 100