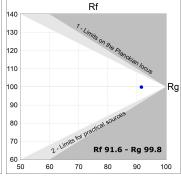

### **TECHNICAL SPECIFICATIONS:**

Light output: 1.341 lm °K: 2700 Plum: 14W CRI: 90 Efficacy: 95,8 lm/w R9: 57

UGR: <19 Type: COB

LED Lifetime: >100.000h L90 B10 (Ta=25°C)

Power: 12,2W

Light output tolerance +/- 10%