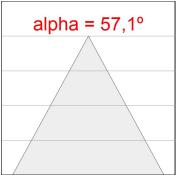

# **KOMBIC 100 DOWNLIGHT**



K11SQ2040WF927DBB

KOMBIC 100 SQ 2000 IP43 9VWW WFL DA BK/B

Description:

Matte black RAL 9011 Finish:

### **TECHNICAL SPECIFICATIONS:**

Light output: 1.341 lm °K: 2700 Plum: 14W CRI: 90 Efficacy: 95,8 lm/w R9: 57

UGR: <19 Type: COB

LED Lifetime: >100.000h L90 B10 (Ta=25°C)

Power: 12,2W

Light output tolerance +/- 10%

ΙP 20 INT 43 EXT

**EPD** 

# **CUSTOM MADE OPTIONS:**





















### **KOMBIC 100 DOWNLIGHT**



K11SQ2040WF927DBB

### KOMBIC 100 SQ 2000 IP43 9VWW WFL DA BK/B

#### **PHOTOMETRIC DATA:**

K11SQ2040WF927DBB  $_{\eta}$  = 100% Imax = 1274 cd/klm UTE: CIE: 98 100 100 100 100