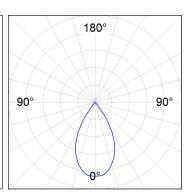

#### **PHOTOMETRIC DATA:**

K11SQ2040WF927DBB  $_{\eta}$  = 100% Imax = 1274 cd/klm UTE: CIE: 98 100 100 100 100