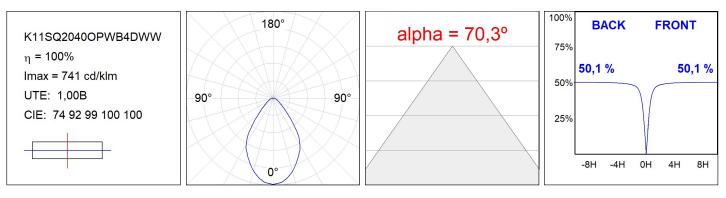

|      |    |                      |
|                   |                                           |      |    |                      |
|                   |                                           |      |    |                      |
|                   | CUSTOM MADE OPTIONS:                      |      |    |                      |
|                   |                                           |      |    |                      |
|                   |                                           |      |    |                      |
|                   |                                           |      |    |                      |

## **KOMBIC 100 DOWNLIGHT**

K11SQ2040OPWB4DWW

KOMBIC 100 SQ 1800 IP43 WBN OP DA WH/WH



## **PHOTOMETRIC DATA :**