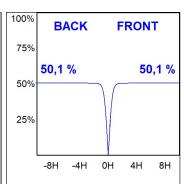

## **PHOTOMETRIC DATA:**

K11SQ2040OPWB3DRW  $\eta$  = 100%

lmax = 1070 cd/klmUTE: 1,00A

CIE: 88 100 100 100 100