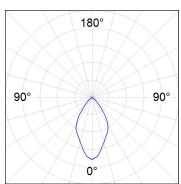

## **PHOTOMETRIC DATA:**

K11SQ2040OPWB3DRW  $\eta$  = 100%

lmax = 1070 cd/klmUTE: 1,00A

CIE: 88 100 100 100 100