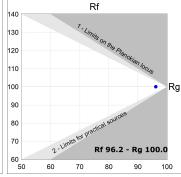

## **PHOTOMETRIC DATA:**

K11SQ2040OPWB3DRW  $\eta$  = 100%

lmax = 1070 cd/klmUTE: 1,00A

CIE: 88 100 100 100 100