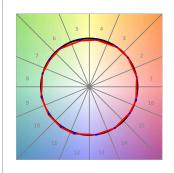

## **PHOTOMETRIC DATA:**

K11SQ2040OPWB3DRW  $\eta$  = 100%

lmax = 1070 cd/klmUTE: 1,00A

CIE: 88 100 100 100 100