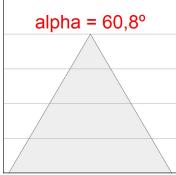

## **PHOTOMETRIC DATA:**

K11SQ2040OPWB3DRW  $\eta$  = 100%

lmax = 1070 cd/klmUTE: 1,00A

CIE: 88 100 100 100 100