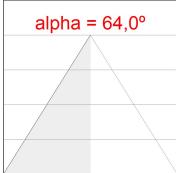

## **PHOTOMETRIC DATA:**

K11SQ2040OPWB3DMW  $\eta$  = 100% Imax = 926 cd/klm UTE: 1,00A

CIE: 85 99 100 100 100