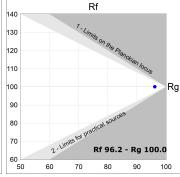

## **KOMBIC 100 DOWNLIGHT**

| K11SQ20 | 1400PW | VB3DMW |
|---------|--------|--------|
|---------|--------|--------|

| 2040OPWB3DMW | - KOMBIC 100 SQ 1800 IP43 WBW OP DA MA/WH |   |
|--------------|-------------------------------------------|---|
|              | Description:                              |   |
|              |                                           |   |
|              |                                           |   |
|              |                                           |   |
|              |                                           |   |
|              | Finish: metalized polycarbonate mate      |   |
|              |                                           |   |
|              |                                           |   |
|              |                                           |   |
|              |                                           | _ |
|              | TECHNICAL SPECIFICATIONS:                 |   |
|              | <b>R9</b> : 82                            |   |
|              |                                           |   |
|              |                                           |   |
|              |                                           |   |
|              |                                           |   |
|              |                                           | _ |
|              | IP<br>20 INT<br>43 EXT                    |   |
|              | EPD                                       |   |
|              | EP D                                      |   |
|              |                                           |   |
|              | CUSTOM MADE OPTIONS:                      | - |
|              |                                           |   |