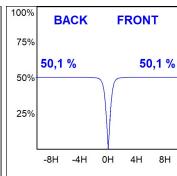

## **PHOTOMETRIC DATA:**

K11SQ2040OPWB3DMW  $\eta$  = 100% Imax = 926 cd/klm UTE: 1,00A

CIE: 85 99 100 100 100