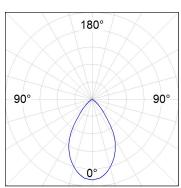

## **PHOTOMETRIC DATA:**

K11SQ2040OPWB3DMW  $\eta$  = 100% Imax = 926 cd/klm UTE: 1,00A

CIE: 85 99 100 100 100