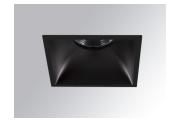

### Description:

LAMP Square recessed downlight KOMBIC 100 SQ 1500 Reflector made of recycled polycarbonate R-PC FR WHITE TM non-brominated flame retardant additive. Flammability grade V0 according to UL94. Inner reflector finished in Wallwasher optic option, suitable for vertical plane lighting or work areas surroundings. Heatsink made of die-cast aluminium with black finish. COB LED, colour temperature 4000K and CRI90. Electronic ON OFF gear included. IP43 rated. Insulation Class II. Photobiological safety group 0. LED life time: 50. 000 L90 B10. Available finishes: White and black. Environmental Product Declaration - EPD®available, according to UNE-EN ISO 9001:2015 and UNE-EN ISO 14001:2015.

Finish: Matte black RAL 9011

Weight: 517 g

Installation: Recessed