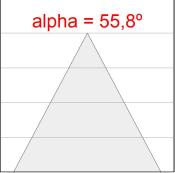

# **PHOTOMETRIC DATA:**

K11SQ1543WW940NBB

 $\eta$  = 100%

lmax = 1366 cd/klm

UTE: 1,00B

CIE: 79 100 100 100 100