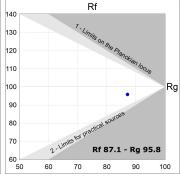

### **TECHNICAL SPECIFICATIONS:**

Light output: 1.003 lm °K: 4000 Plum: 13,7W CRI: 90 Efficacy: 73,2 lm/w R9: 50 Type: СОВ MacAdam: 3

LED Lifetime: 50.000 L90 B10 (Ta=25°C) Power Supply: 220-240V 50/60Hz