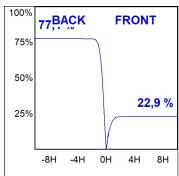

# **PHOTOMETRIC DATA:**

K11SQ1543WW940NBB

 $\eta$  = 100%

lmax = 1366 cd/klm

UTE: 1,00B

CIE: 79 100 100 100 100