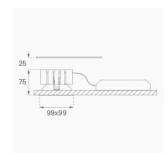

KOMBIC 100 DOWNLIGHT**



### K11SQ1543WW940NBB

**KOMBIC 100 SQ 1500 IP43 9NW WW BK/BK** 



### Description:

LAMP Square recessed downlight KOMBIC 100 SQ 1500 Reflector made of recycled polycarbonate R-PC FR WHITE TM non-brominated flame retardant additive. Flammability grade V0 according to UL94. Inner reflector finished in Wallwasher optic option, suitable for vertical plane lighting or work areas surroundings. Heatsink made of die-cast aluminium with black finish. COB LED, colour temperature 4000K and CRI90. Electronic ON OFF gear included. IP43 rated. Insulation Class II. Photobiological safety group 0. LED life time: 50. 000 L90 B10. Available finishes: White and black. Environmental Product Declaration - EPD®available, according to UNE-EN ISO 9001:2015 and UNE-EN ISO 14001:2015.



Finish: Matte black RAL 9011

Weight: 517 g

Installation: Recessed

### **TECHNICAL SPECIFICATIONS:**

Light output: 1.003 lm °K: 4000 Plum: 13,7W CRI: 90 Efficacy: 73,2 lm/w R9: 50 Type: СОВ MacAdam: 3

LED Lifetime: 50.000 L90 B10 (Ta=25°C) Power Supply: 220-240V 50/60Hz

13W Gear: Power: Electronic

# Light output tolerance +/- 10%





























# **CUSTOM MADE OPTIONS:**









Data according to regulations 2019/2020/EU and 2019/2015/EU













# **KOMBIC 100 DOWNLIGHT**



K11SQ1543WW940NBB

# KOMBIC 100 SQ 1500 IP43 9NW WW BK/BK

# **PHOTOMETRIC DATA:**

K11SQ1543WW940NBB

 $\eta$  = 100%

lmax = 1366 cd/klm

UTE: 1,00B

CIE: 79 100 100 100 100