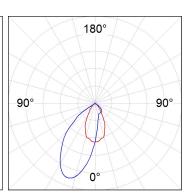

# **PHOTOMETRIC DATA:**

K11SQ1543WW940NBB

 $\eta$  = 100%

lmax = 1366 cd/klm

UTE: 1,00B

CIE: 79 100 100 100 100