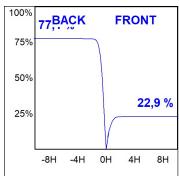

## **PHOTOMETRIC DATA:**

K11SQ1543WW940DBW

 $\eta$  = 100%

Imax = 1366 cd/klm

UTE: 1,00B

CIE: 79 100 100 100 100