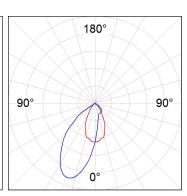

## **PHOTOMETRIC DATA:**

K11SQ1543WW940DBW

 $\eta$  = 100%

Imax = 1366 cd/klm

UTE: 1,00B

CIE: 79 100 100 100 100