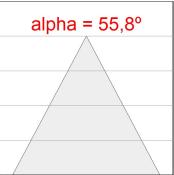

## **TECHNICAL SPECIFICATIONS:**

Light output: 1.003 lm °K: 4000 Plum: 13,7W CRI: 90 Efficacy: 73,2 lm/w R9: 50 Type: СОВ MacAdam: 3

LED Lifetime: 50.000 L90 B10 (Ta=25°C) Power Supply: 220-240V 50/60Hz Gear: Power: 13W Adjustable DALI