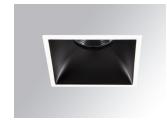

## Description:

LAMP Square recessed downlight KOMBIC 100 SQ 1500 Reflector made of recycled polycarbonate R-PC FR WHITE TM non-brominated flame retardant additive. Flammability grade V0 according to UL94. Inner reflector finished in Wallwasher optic option, suitable for vertical plane lighting or work areas surroundings. Heatsink made of die-cast aluminium with black finish. COB LED, colour temperature 4000K and CRI90. Electronic DALI gear included. IP43 rated. Insulation Class II. Photobiological safety group 0. LED life time: 50. 000 L90 B10. Available finishes: White and black. Environmental Product Declaration - EPD®available, according to UNE-EN ISO 9001:2015 and UNE-EN ISO 14001:2015.

Finish: Matte black RAL 9011

Weight: 517 g

Installation: Recessed