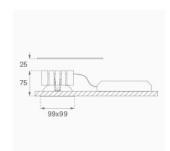

Finish: Matte black RAL 9011

Weight: 517 g

Installation: Recessed

## **TECHNICAL SPECIFICATIONS:**

Light output: 1.003 lm °K: 4000 Plum: 13,7W CRI: 90 Efficacy: 73,2 lm/w R9: 50 Type: СОВ MacAdam: 3

LED Lifetime: 50.000 L90 B10 (Ta=25°C) Power Supply: 220-240V 50/60Hz Gear: Power: 13W Adjustable DALI