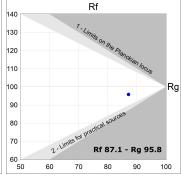

## **PHOTOMETRIC DATA:**

K11SQ1543WW940DBW

 $\eta$  = 100%

Imax = 1366 cd/klm

UTE: 1,00B

CIE: 79 100 100 100 100