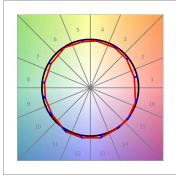

## **PHOTOMETRIC DATA:**

K11SQ1543WW940DBW

 $\eta$  = 100%

Imax = 1366 cd/klm

UTE: 1,00B

CIE: 79 100 100 100 100