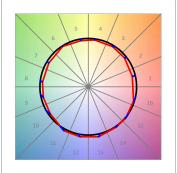

# **PHOTOMETRIC DATA:**

K11SQ1543WW940DBB

 $\eta$  = 100%

lmax = 1366 cd/klm

UTE: 1,00B

CIE: 79 100 100 100 100