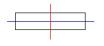

# **PHOTOMETRIC DATA:**

K11SQ1543WW940DBB

 $\eta$  = 100%

lmax = 1366 cd/klm

UTE: 1,00B

CIE: 79 100 100 100 100