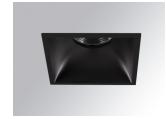

## Description:

LAMP Square recessed downlight KOMBIC 100 SQ 1500 Reflector made of recycled polycarbonate R-PC FR WHITE TM non-brominated flame retardant additive. Flammability grade V0 according to UL94. Inner reflector finished in Wallwasher optic option, suitable for vertical plane lighting or work areas surroundings. Heatsink made of die-cast aluminium with black finish. COB LED, colour temperature 4000K and CRI90. Electronic DALI gear included. IP43 rated. Insulation Class II. Photobiological safety group 0. LED life time: 50. 000 L90 B10. Available finishes: White and black. Environmental Product Declaration - EPD®available, according to UNE-EN ISO 9001:2015 and UNE-EN ISO 14001:2015.

Finish: Matte black RAL 9011

Weight: 517 g

Installation: Recessed