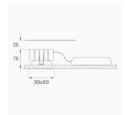

Finish: Matte black RAL 9011

Weight: 517 g

Installation: Recessed

## **TECHNICAL SPECIFICATIONS:**

Light output: 1.003 lm °K: 4000 Plum: 13,7W CRI: 90 Efficacy: 73,2 lm/w R9: 50 Type: СОВ MacAdam: 3

LED Lifetime: 50.000 L90 B10 (Ta=25°C) Power Supply: 220-240V 50/60Hz Gear: Power: 13W Adjustable DALI