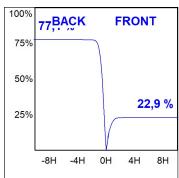

# **PHOTOMETRIC DATA:**

K11SQ1543WW940DBB

 $\eta$  = 100%

lmax = 1366 cd/klm

UTE: 1,00B

CIE: 79 100 100 100 100