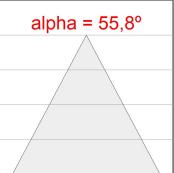

# **PHOTOMETRIC DATA:**

K11SQ1543WW940DBB

 $\eta$  = 100%

lmax = 1366 cd/klm

UTE: 1,00B

CIE: 79 100 100 100 100