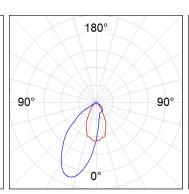

# **PHOTOMETRIC DATA:**

K11SQ1543WW940DBB

 $\eta$  = 100%

lmax = 1366 cd/klm

UTE: 1,00B

CIE: 79 100 100 100 100