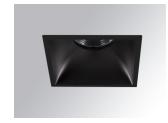

## K11SQ1543WW930NBB

**KOMBIC 100 SQ 1500 IP43 9WW WW BK/BK** 

## Description:

LAMP Square recessed downlight KOMBIC 100 SQ 1500 Reflector made of recycled polycarbonate R-PC FR WHITE TM non-brominated flame retardant additive. Flammability grade V0 according to UL94. Inner reflector finished in Wallwasher optic option, suitable for vertical plane lighting or work areas surroundings. Heatsink made of die-cast aluminium with black finish. COB LED, colour temperature 3000K and CRI90. Electronic ON OFF gear included. IP43 rated. Insulation Class II. Photobiological safety group 0. LED life time: 50. 000 L90 B10. Available finishes: White and black. Environmental Product Declaration - EPD®available, according to UNE-EN ISO 9001:2015 and UNE-EN ISO 14001:2015.

Finish: Matte black RAL 9011

Weight: 517 g

Installation: Recessed