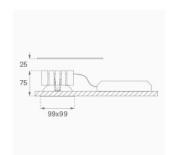

## Description:

LAMP Square recessed downlight KOMBIC 100 SQ 1500 Reflector made of recycled polycarbonate R-PC FR WHITE TM non-brominated flame retardant additive. Flammability grade V0 according to UL94. Inner reflector finished in Wallwasher optic option, suitable for vertical plane lighting or work areas surroundings. Heatsink made of die-cast aluminium with black finish. COB LED, colour temperature 3000K and CRI90. Electronic ON OFF gear included. IP43 rated. Insulation Class II. Photobiological safety group 0. LED life time: 50. 000 L90 B10. Available finishes: White and black. Environmental Product Declaration - EPD®available, according to UNE-EN ISO 9001:2015 and UNE-EN ISO 14001:2015.

Finish: Matte black RAL 9011

Weight: 517 g

Installation: Recessed

## **TECHNICAL SPECIFICATIONS:**

Light output: 940 lm °K: 3000 Plum: 13,7W CRI: 90 Efficacy: 68,6 lm/w 60 R9: Type: СОВ MacAdam: 3

LED Lifetime: 50.000 L90 B10 (Ta=25°C) Power Supply: 220-240V 50/60Hz

13W Gear: Power: Electronic