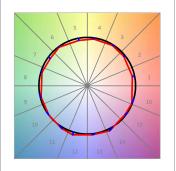

## **PHOTOMETRIC DATA:**

K11SQ1543WW930NBB  $\eta$  = 100%

Imax = 1366 cd/klm

UTE: 1,00B

CIE: 79 100 100 100 100