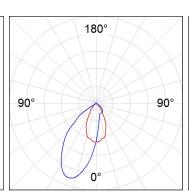

## **PHOTOMETRIC DATA:**

K11SQ1543WW930NBB  $\eta$  = 100%

Imax = 1366 cd/klm

UTE: 1,00B

CIE: 79 100 100 100 100