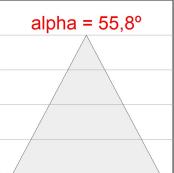

## **PHOTOMETRIC DATA:**

K11SQ1543WW930NBB  $\eta$  = 100%

Imax = 1366 cd/klm

UTE: 1,00B

CIE: 79 100 100 100 100