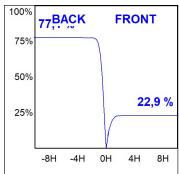

## **PHOTOMETRIC DATA:**

K11SQ1543WW930NBB  $\eta$  = 100%

Imax = 1366 cd/klm

UTE: 1,00B

CIE: 79 100 100 100 100