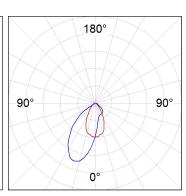

### **PHOTOMETRIC DATA:**

K11SQ1543WW930DWW  $\eta$  = 100%

lmax = 1058 cd/klm

UTE: 1,00C

CIE: 70 93 99 100 100