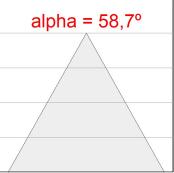

### **PHOTOMETRIC DATA:**

K11SQ1543WW930DWW  $\eta$  = 100%

lmax = 1058 cd/klm

UTE: 1,00C

CIE: 70 93 99 100 100