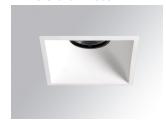

### Description:

LAMP Square recessed downlight KOMBIC 100 SQ 1500 Reflector made of recycled polycarbonate R-PC FR WHITE TM non-brominated flame retardant additive. Flammability grade V0 according to UL94. Inner reflector finished in Wallwasher optic option, suitable for vertical plane lighting or work areas surroundings. Heatsink made of die-cast aluminium with black finish. COB LED, colour temperature 3000K and CRI90. Electronic DALI gear included. IP43 rated. Insulation Class II. Photobiological safety group 0. LED life time: 50. 000 L90 B10. Available finishes: White and black. Environmental Product Declaration - EPD®available, according to UNE-EN ISO 9001:2015 and UNE-EN ISO 14001:2015.

Finish: Matte white RAL 9010

Weight: 517 g

Installation: Recessed