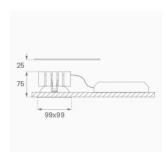

IC 100 DOWNLIGHT**



### K11SQ1543WW930DWW

### **KOMBIC 100 SQ 1500 IP43 9WW WW DA WH/WH**



### Description:

LAMP Square recessed downlight KOMBIC 100 SQ 1500 Reflector made of recycled polycarbonate R-PC FR WHITE TM non-brominated flame retardant additive. Flammability grade V0 according to UL94. Inner reflector finished in Wallwasher optic option, suitable for vertical plane lighting or work areas surroundings. Heatsink made of die-cast aluminium with black finish. COB LED, colour temperature 3000K and CRI90. Electronic DALI gear included. IP43 rated. Insulation Class II. Photobiological safety group 0. LED life time: 50. 000 L90 B10. Available finishes: White and black. Environmental Product Declaration - EPD®available, according to UNE-EN ISO 9001:2015 and UNE-EN ISO 14001:2015.



Finish: Matte white RAL 9010

Weight: 517 g

Installation: Recessed

### **TECHNICAL SPECIFICATIONS:**

Light output: 1.263 lm °K: 3000 Plum: 13,7W CRI: 90 Efficacy: 92,2 lm/w R9: 60 Type: СОВ MacAdam: 3

LED Lifetime: 50.000 L90 B10 (Ta=25°C) Power Supply: 220-240V 50/60Hz 13W Gear: Power: Adjustable DALI

# Light output tolerance +/- 10%





























## **CUSTOM MADE OPTIONS:**









Data according to regulations 2019/2020/EU and 2019/2015/EU













### **KOMBIC 100 DOWNLIGHT**



K11SQ1543WW930DWW

### **KOMBIC 100 SQ 1500 IP43 9WW WW DA WH/WH**

### **PHOTOMETRIC DATA:**

K11SQ1543WW930DWW  $\eta$  = 100%

lmax = 1058 cd/klm

UTE: 1,00C

CIE: 70 93 99 100 100