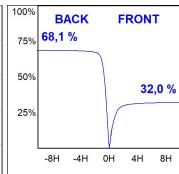

### **PHOTOMETRIC DATA:**

K11SQ1543WW930DWW  $\eta$  = 100%

lmax = 1058 cd/klm

UTE: 1,00C

CIE: 70 93 99 100 100