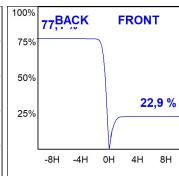

## **PHOTOMETRIC DATA:**

K11SQ1543WW927NBB

 $\eta$  = 100%

Imax = 1366 cd/klm

UTE: 1,00B

CIE: 79 100 100 100 100