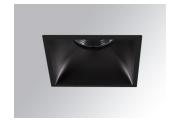

## Description:

LAMP Square recessed downlight KOMBIC 100 SQ 1500 Reflector made of recycled polycarbonate R-PC FR WHITE TM non-brominated flame retardant additive. Flammability grade V0 according to UL94. Inner reflector finished in Wallwasher optic option, suitable for vertical plane lighting or work areas surroundings. Heatsink made of die-cast aluminium with black finish. COB LED, colour temperature 2700K and CRI90. Electronic ON OFF gear included. IP43 rated. Insulation Class II. Photobiological safety group 0. LED life time: 50. 000 L90 B10. Available finishes: White and black. Environmental Product Declaration - EPD®available, according to UNE-EN ISO 9001:2015 and UNE-EN ISO 14001:2015.

Finish: Matte black RAL 9011

Weight: 517 g

Installation: Recessed