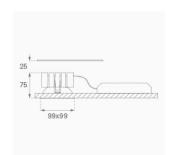

Finish: Matte black RAL 9011

Weight: 517 g

Installation: Recessed

## **TECHNICAL SPECIFICATIONS:**

Light output: 901 lm °K: 2700 Plum: 13,7W CRI: 90 Efficacy: 65,8 lm/w R9: 58 Type: СОВ MacAdam: 3

LED Lifetime: 50.000 L90 B10 (Ta=25°C) Power Supply: 220-240V 50/60Hz

13W Gear: Power: Electronic