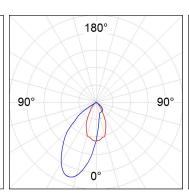

## **PHOTOMETRIC DATA:**

K11SQ1543WW927NBB

 $\eta$  = 100%

Imax = 1366 cd/klm

UTE: 1,00B

CIE: 79 100 100 100 100