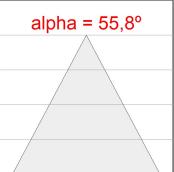

## **PHOTOMETRIC DATA:**

K11SQ1543WW927NBB

 $\eta$  = 100%

Imax = 1366 cd/klm

UTE: 1,00B

CIE: 79 100 100 100 100