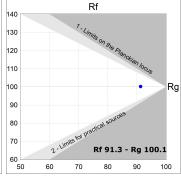

### **PHOTOMETRIC DATA:**

K11SQ1543WW927DBW

 $\eta$  = 100%

Imax = 1366 cd/klm

UTE: 1,00B

CIE: 79 100 100 100 100