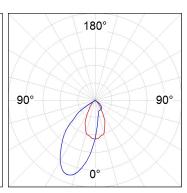

### **PHOTOMETRIC DATA:**

K11SQ1543WW927DBW

 $\eta$  = 100%

Imax = 1366 cd/klm

UTE: 1,00B

CIE: 79 100 100 100 100