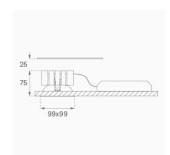

### **TECHNICAL SPECIFICATIONS:**

Light output: 901 lm °K: 2700 Plum: 13,7W CRI: 90 Efficacy: 65,8 lm/w R9: 58 Type: СОВ MacAdam: 3

 LED Lifetime:
 50.000 L90 B10 (Ta=25°C)
 Power Supply:
 220-240V 50/60Hz

 Power:
 13W
 Gear:
 Adjustable DALI