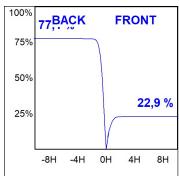

### **PHOTOMETRIC DATA:**

K11SQ1543WW927DBW

 $\eta$  = 100%

Imax = 1366 cd/klm

UTE: 1,00B

CIE: 79 100 100 100 100