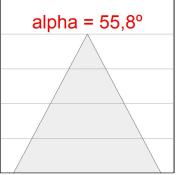

### **PHOTOMETRIC DATA:**

K11SQ1543WW927DBW

 $\eta$  = 100%

Imax = 1366 cd/klm

UTE: 1,00B

CIE: 79 100 100 100 100