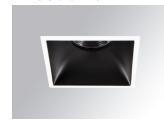

### Description:

LAMP Square recessed downlight KOMBIC 100 SQ 1500 Reflector made of recycled polycarbonate R-PC FR WHITE TM non-brominated flame retardant additive. Flammability grade V0 according to UL94. Inner reflector finished in Wallwasher optic option, suitable for vertical plane lighting or work areas surroundings. Heatsink made of die-cast aluminium with black finish. COB LED, colour temperature 2700K and CRI90. Electronic DALI gear included. IP43 rated. Insulation Class II. Photobiological safety group 0. LED life time: 50. 000 L90 B10. Available finishes: White and black. Environmental Product Declaration - EPD®available, according to UNE-EN ISO 9001:2015 and UNE-EN ISO 14001:2015.

Finish: Matte black RAL 9011

Weight: 517 g

Installation: Recessed