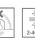

### Description:

LAMP Square recessed downlight KOMBIC 100 SQ 1500 Reflector made of recycled polycarbonate R-PC FR WHITE TM non-brominated flame retardant additive. Flammability grade V0 according to UL94. Inner reflector finished in Wallwasher optic option, suitable for vertical plane lighting or work areas surroundings. Heatsink made of die-cast aluminium with black finish. COB LED, colour temperature 2700K and CRI90. Electronic DALI gear included. IP43 rated. Insulation Class II. Photobiological safety group 0. LED life time: 50. 000 L90 B10. Available finishes: White and black. Environmental Product Declaration - EPD®available, according to UNE-EN ISO 9001:2015 and UNE-EN ISO 14001:2015.

Finish: Matte black RAL 9011

Weight: 517 g

Installation: Recessed