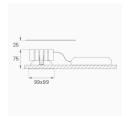

Finish: Matte black RAL 9011

Weight: 517 g

Installation: Recessed

## **TECHNICAL SPECIFICATIONS:**

Light output: 901 lm °K: 2700 Plum: 13,7W CRI: 90 Efficacy: 65,8 lm/w R9: 58 Type: СОВ MacAdam: 3

LED Lifetime: 50.000 L90 B10 (Ta=25°C) Power Supply: 220-240V 50/60Hz 13W Gear: Power: Adjustable DALI