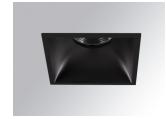

## Description:

LAMP Square recessed downlight KOMBIC 100 SQ 1500 Reflector made of recycled polycarbonate R-PC FR WHITE TM non-brominated flame retardant additive. Flammability grade V0 according to UL94. Inner reflector finished in Wallwasher optic option, suitable for vertical plane lighting or work areas surroundings. Heatsink made of die-cast aluminium with black finish. COB LED, colour temperature 2700K and CRI90. Electronic DALI gear included. IP43 rated. Insulation Class II. Photobiological safety group 0. LED life time: 50. 000 L90 B10. Available finishes: White and black. Environmental Product Declaration - EPD®available, according to UNE-EN ISO 9001:2015 and UNE-EN ISO 14001:2015.

Finish: Matte black RAL 9011

Weight: 517 g

Installation: Recessed