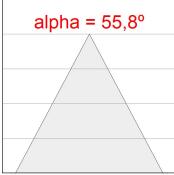

## **PHOTOMETRIC DATA:**

K11SQ1543WW927DBB

 $\eta$  = 100%

Imax = 1366 cd/klm

UTE: 1,00B

CIE: 79 100 100 100 100