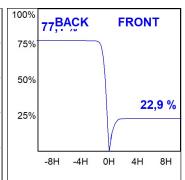

## **PHOTOMETRIC DATA:**

K11SQ1543WW927DBB

 $\eta$  = 100%

Imax = 1366 cd/klm

UTE: 1,00B

CIE: 79 100 100 100 100