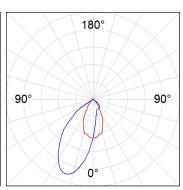

## **PHOTOMETRIC DATA:**

K11SQ1543WW927DBB

 $\eta$  = 100%

Imax = 1366 cd/klm

UTE: 1,00B

CIE: 79 100 100 100 100