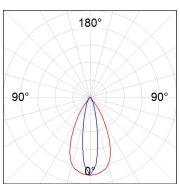

### **PHOTOMETRIC DATA:**

K11SQ1543EL940DBW  $\eta$  = 101% Imax = 2239 cd/klm

UTE: 1,01A

CIE: 95 100 100 100 101