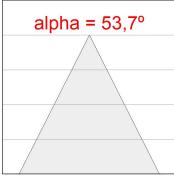

### **PHOTOMETRIC DATA:**

K11SQ1543EL940DBW  $\eta$  = 101% Imax = 2239 cd/klm

UTE: 1,01A

CIE: 95 100 100 100 101