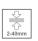

counters or areas adjacent to work areas. This product allows for increased spacing between luminaires, reducing the effect of residual light on walls and providing a pleasant atmosphere in the space. Heatsinkmade of die-cast aluminium. COB LED, colour temperature 4000K with CRI90. Luminaire with electronic wiring Dali included. Insulation class II. LED life time: 50000 L80 B10. With IP43 degree of protection. Group 0 photobiological safety.

Finish: Matte black RAL 9011

Weight: 517 g

Installation: Recessed



#### **TECHNICAL SPECIFICATIONS:**

Light output: 1.294 lm °K: 4000 Plum: 13,7W CRI: 90 Efficacy: 94,4 lm/w 3 MacAdam:

Type: СОВ Power Supply: 220-240V 50/60Hz LED Lifetime: 50.000 L80 B10 (Ta=25°C) Gear: Adjustable DALI

Power: 13W

Light output tolerance +/- 10%





























# **CUSTOM MADE OPTIONS:**









Data according to regulations 2019/2020/EU and 2019/2015/EU













## **KOMBIC 100 DOWNLIGHT**



K11SQ1543EL940DBW

KOMBIC 100 SQ 1500 IP43 9NW ELI. D B/W

### **PHOTOMETRIC DATA:**

K11SQ1543EL940DBW  $\eta$  = 101% Imax = 2239 cd/klm

UTE: 1,01A

CIE: 95 100 100 100 101