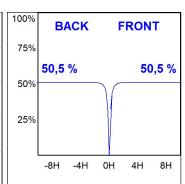

### **PHOTOMETRIC DATA:**

K11SQ1543EL940DBW  $\eta$  = 101% Imax = 2239 cd/klm

UTE: 1,01A

CIE: 95 100 100 100 101