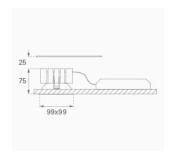

Finish: Matte black RAL 9011

Weight: 517 g

Installation: Recessed

#### **TECHNICAL SPECIFICATIONS:**

Light output: 1.294 lm °K: 4000 Plum: 13,7W CRI: 90 Efficacy: 94,4 lm/w 3 MacAdam:

Type: СОВ Power Supply: 220-240V 50/60Hz LED Lifetime: 50.000 L80 B10 (Ta=25°C) Gear: Adjustable DALI