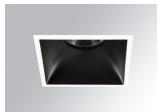

#### Description:

KOMBIC 100 square recessed downlight by LAMP. Reflector made of recycLED polycarbonate R-PC FR WHITE TM non-brominated flame retardant additive. Flammability grade V0 according to UL94. Inner reflector finished in black and frame in white finish. Elliptical optic option is the perfect choice for lighting walkways and longitudinal areas such as counters or areas adjacent to work areas. This product allows for increased spacing between luminaires, reducing the effect of residual light on walls and providing a pleasant atmosphere in the space. Heatsinkmade of die-cast aluminium. COB LED, colour temperature 4000K with CRI90. Luminaire with electronic wiring Dali included. Insulation class II. LED life time: 50000 L80 B10. With IP43 degree of protection. Group 0 photobiological safety.

Finish: Matte black RAL 9011

Weight: 517 g

Installation: Recessed