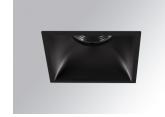

### **KOMBIC 100 DOWNLIGHT**

## Description:

KOMBIC 100 square recessed downlight by LAMP. Reflector made of recycLED polycarbonate R-PC FR WHITE TM non-brominated flame retardant additive. Flammability grade V0 according to UL94. Inner reflector finished in black and frame in black finish. Elliptical optic option is the perfect choice for lighting walkways and longitudinal areas such as counters or areas adjacent to work areas. This product allows for increased spacing between luminaires, reducing the effect of residual light on walls and providing a pleasant atmosphere in the space. Heatsink made of die-cast aluminium. COB LED, colour temperature 2700K with CRI90. Luminaire with electronic wiring included. Insulation class II. LED life time: 50000 L80 B10. With IP43 degree of protection. Group 0 photobiological safety.

Finish: Matte black RAL 9011

Weight: 517 g

Installation: Recessed