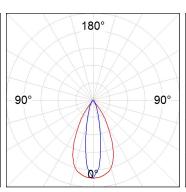

## **PHOTOMETRIC DATA:**

K11SQ1543EL927NBB  $\eta$  = 101% Imax = 2239 cd/klm

UTE: 1,01A

CIE: 95 100 100 100 101