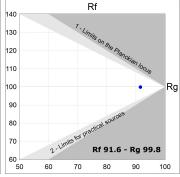

# **TECHNICAL SPECIFICATIONS:**

Light output: 1.163 lm °K: 2700 Plum: 13,7W CRI: 90 Efficacy: 84,9 lm/w 3 MacAdam:

Type: СОВ Power Supply: 220-240V 50/60Hz

LED Lifetime: 50.000 L80 B10 (Ta=25°C) Gear: Electronic