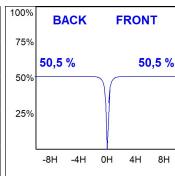

## **PHOTOMETRIC DATA:**

K11SQ1543EL927NBB  $\eta$  = 101% Imax = 2239 cd/klm

UTE: 1,01A

CIE: 95 100 100 100 101