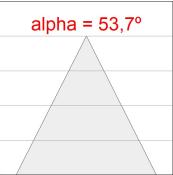

## **PHOTOMETRIC DATA:**

K11SQ1543EL927NBB  $\eta$  = 101% Imax = 2239 cd/klm

UTE: 1,01A

CIE: 95 100 100 100 101