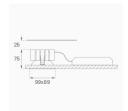

# **TECHNICAL SPECIFICATIONS:**

Light output: 1.163 lm °K: 2700 Plum: 13,7W CRI: 90 Efficacy: 84,9 lm/w 3 MacAdam:

Type: СОВ Power Supply: 220-240V 50/60Hz

LED Lifetime: 50.000 L80 B10 (Ta=25°C) Gear: Electronic

Power: 13W