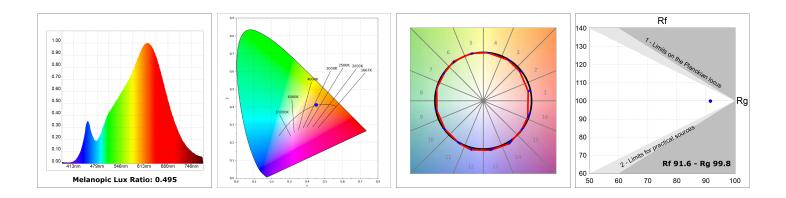

y:     | 84,9 lm/w                | MacAdam:      | 3                |
| Туре:         | СОВ                      | Power Supply: | 220-240V 50/60Hz |
| LED Lifetime: | 50.000 L80 B10 (Ta=25⁰C) | Gear:         | Adjustable DALI  |
| Power:        | 13W                      |               |                  |

### Light output tolerance +/- 10%



# CUSTOM MADE OPTIONS:



LAMP reserves the right to change the technical specifications of their products. These changes will allow the continual improvement of the products and will also ensure the conformity to current legal changes. Updated information is always available in our website www.lamp.es

Worktitude for light

# **KOMBIC 100 DOWNLIGHT**

## K11SQ1543EL927DBW

KOMBIC 100 SQ 1500 IP43 9VWW ELI. D B/W



### **PHOTOMETRIC DATA :**