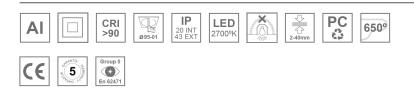

included. Insulation class II. LED life time: 50000 L80 B10. With IP43 degree of protection. Group 0 photobiological safety.



Weight: 517 g

Installation: Recessed

#### **TECHNICAL SPECIFICATIONS:**

| Light output: | 1.163 lm                 | ⁰K :          | 2700             |
|---------------|--------------------------|---------------|------------------|
| Plum:         | 13,7W                    | CRI :         | 90               |
| Efficacy:     | 84,9 lm/w                | MacAdam:      | 3                |
| Туре:         | СОВ                      | Power Supply: | 220-240V 50/60Hz |
| LED Lifetime: | 50.000 L80 B10 (Ta=25⁰C) | Gear:         | Adjustable DALI  |
| Power:        | 13W                      |               |                  |

### Light output tolerance +/- 10%



# CUSTOM MADE OPTIONS:



LAMP reserves the right to change the technical specifications of their products. These changes will allow the continual improvement of the products and will also ensure the conformity to current legal changes. Updated information is always available in our website www.lamp.es

Worktitude for light

# **KOMBIC 100 DOWNLIGHT**

## K11SQ1543EL927DBW

KOMBIC 100 SQ 1500 IP43 9VWW ELI. D B/W



### **PHOTOMETRIC DATA :**