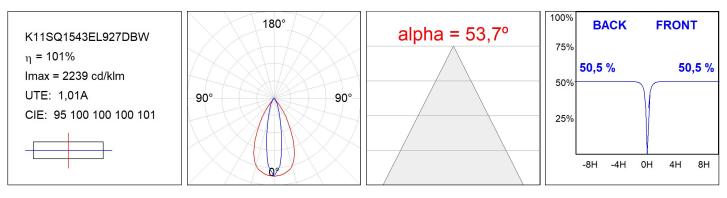

acy:     | 84,9 lm/w                | MacAdam:      | 3                |
| Туре:         | СОВ                      | Power Supply: | 220-240V 50/60Hz |
| LED Lifetime: | 50.000 L80 B10 (Ta=25⁰C) | Gear:         | Adjustable DALI  |
| Power:        | 13W                      |               |                  |

### Light output tolerance +/- 10%



# CUSTOM MADE OPTIONS:



LAMP reserves the right to change the technical specifications of their products. These changes will allow the continual improvement of the products and will also ensure the conformity to current legal changes. Updated information is always available in our website www.lamp.es

Worktitude for light

# **KOMBIC 100 DOWNLIGHT**

## K11SQ1543EL927DBW

KOMBIC 100 SQ 1500 IP43 9VWW ELI. D B/W



### **PHOTOMETRIC DATA :**