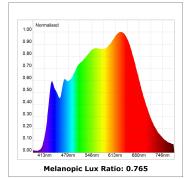

### **TECHNICAL SPECIFICATIONS:**

 Light output:
 1.293 lm
 % :
 4000

 Plum:
 13,5W
 CRI :
 95

 Efficacy:
 95,8 lm/w
 R9 :
 91

**UGR:** <19

**LED Lifetime:** >100.000h L90 B10 (Ta=25°C)

Power: 11,8W

Light output tolerance +/- 10%