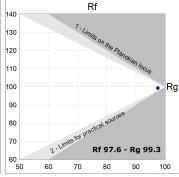

### **TECHNICAL SPECIFICATIONS:**

 Light output:
 1.293 lm
 % :
 4000

 Plum:
 13,5W
 CRI :
 95

 Efficacy:
 95,8 lm/w
 R9 :
 91

**UGR:** <19

**LED Lifetime:** >100.000h L90 B10 (Ta=25°C)

Power: 11,8W

Light output tolerance +/- 10%