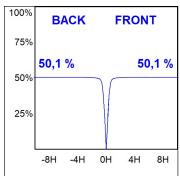

#### **PHOTOMETRIC DATA:**

K11SQ1540WFWB4NWW  $\eta$  = 100%

Imax = 1290 cd/klm UTE: 1,00A

CIE: 96 99 100 100 100