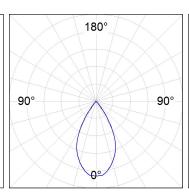

#### **PHOTOMETRIC DATA:**

K11SQ1540WFWB4NWW  $\eta$  = 100%

Imax = 1290 cd/klm UTE: 1,00A

CIE: 96 99 100 100 100