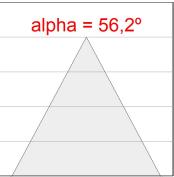

#### **PHOTOMETRIC DATA:**

K11SQ1540WFWB4NWW  $\eta$  = 100%

Imax = 1290 cd/klm UTE: 1,00A

CIE: 96 99 100 100 100