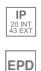

#### **PHOTOMETRIC DATA :**

#### **TECHNICAL SPECIFICATIONS:**

| Light output: | 1.293 lm                    | °K :  | 4000 |
|---------------|-----------------------------|-------|------|
| Plum:         | 13,5W                       | CRI : | 95   |
| Efficacy:     | 95,8 lm/w                   | R9 :  | 91   |
| UGR:          | <19                         |       |      |
| LED Lifetime: | >100.000h L90 B10 (Ta=25°C) |       |      |
| Power:        | 11,8W                       |       |      |