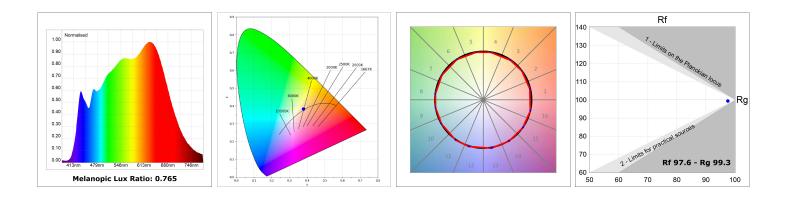

#### **TECHNICAL SPECIFICATIONS:**

| Light output: | 1.293 lm                    | °K :  | 4000 |
|---------------|-----------------------------|-------|------|
| Plum:         | 13,5W                       | CRI : | 95   |
| Efficacy:     | 95,8 lm/w                   | R9 :  | 91   |
| UGR:          | <19                         |       |      |
| LED Lifetime: | >100.000h L90 B10 (Ta=25°C) |       |      |
| Power:        | 11,8W                       |       |      |