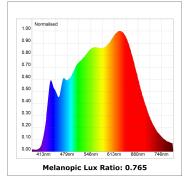

### **TECHNICAL SPECIFICATIONS:**

 Light output:
 1.293 lm
 % :
 4000

 Plum:
 13,5W
 CRI :
 95

 Efficacy:
 95,8 lm/w
 R9 :
 91

**UGR:** <19

**LED Lifetime:** >100.000h L90 B10 (Ta=25°C)

Power: 11,8W

Light output tolerance +/- 10%