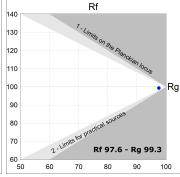

### **TECHNICAL SPECIFICATIONS:**

 Light output:
 1.293 lm
 % :
 4000

 Plum:
 13,5W
 CRI :
 95

 Efficacy:
 95,8 lm/w
 R9 :
 91

**UGR:** <19

**LED Lifetime:** >100.000h L90 B10 (Ta=25°C)

Power: 11,8W

Light output tolerance +/- 10%