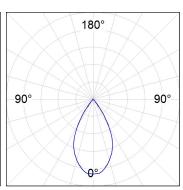

#### **PHOTOMETRIC DATA:**

K11SQ1540WFWB4DMW  $\eta$  = 100% Imax = 1290 cd/klm

UTE: 1,00A

CIE: 96 99 100 100 100