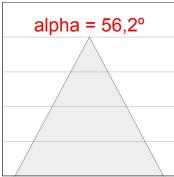

#### **PHOTOMETRIC DATA:**

K11SQ1540WFWB4DMW  $\eta$  = 100% Imax = 1290 cd/klm

UTE: 1,00A

CIE: 96 99 100 100 100