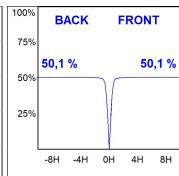

#### **PHOTOMETRIC DATA:**

K11SQ1540WFWB4DMW  $\eta$  = 100% Imax = 1290 cd/klm

UTE: 1,00A

CIE: 96 99 100 100 100