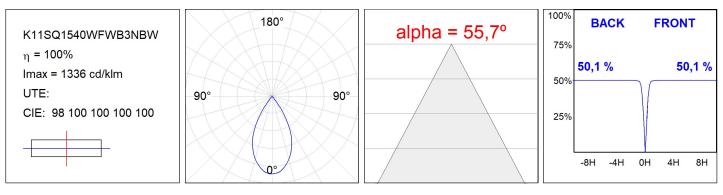

### **TECHNICAL SPECIFICATIONS:**

| Light output: | 1.180 lm                    | ⁰K :  | 3000 |
|---------------|-----------------------------|-------|------|
| Plum:         | 13,5W                       | CRI : | 95   |
| Efficacy:     | 87,4 lm/w                   | R9 :  | 99   |
| UGR:          | <19                         |       |      |
| LED Lifetime: | >100.000h L90 B10 (Ta=25°C) |       |      |
| Power:        | 11,8W                       |       |      |

#### Light output tolerance +/- 10%