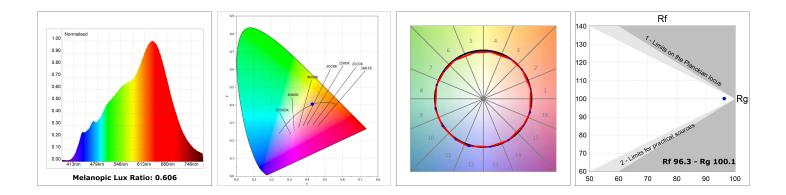

### **TECHNICAL SPECIFICATIONS:**

| Light output: | 1.180 lm                    | ⁰K :  | 3000 |
|---------------|-----------------------------|-------|------|
| Plum:         | 13,5W                       | CRI : | 95   |
| Efficacy:     | 87,4 lm/w                   | R9 :  | 99   |
| UGR:          | <19                         |       |      |
| LED Lifetime: | >100.000h L90 B10 (Ta=25°C) |       |      |
| Power:        | 11,8W                       |       |      |