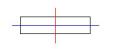

# **PHOTOMETRIC DATA:**

K11SQ1540WFWB3NBB  $\eta$  = 100% Imax = 1336 cd/klm UTE:

CIE: 98 100 100 100 100