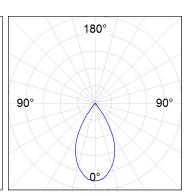

# **PHOTOMETRIC DATA:**

K11SQ1540WFWB3NBB  $\eta$  = 100% Imax = 1336 cd/klm UTE:

CIE: 98 100 100 100 100