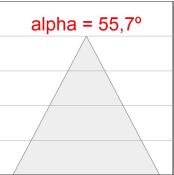

# **PHOTOMETRIC DATA:**

K11SQ1540WFWB3NBB  $\eta$  = 100% Imax = 1336 cd/klm UTE:

CIE: 98 100 100 100 100