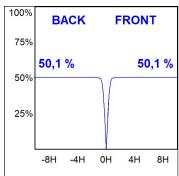

# **PHOTOMETRIC DATA:**

K11SQ1540WFWB3NBB  $\eta$  = 100% Imax = 1336 cd/klm UTE:

CIE: 98 100 100 100 100