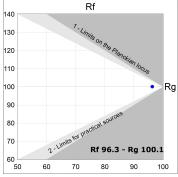

# **PHOTOMETRIC DATA:**

K11SQ1540WFWB3NBB  $\eta$  = 100% Imax = 1336 cd/klm UTE:

CIE: 98 100 100 100 100