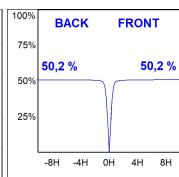

# **PHOTOMETRIC DATA:**

K11SQ1540WF930DWW  $\eta$  = 100%

Imax = 1238 cd/klm

UTE: 1,00A

CIE: 96 100 100 100 100