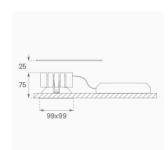

Finish: Matte white RAL 9010

Weight: 442 g

Installation: Recessed

# **TECHNICAL SPECIFICATIONS:**

Light output: 1.100 lm °K: 3000 Plum: 13,4W CRI: 90 Efficacy: 82,1 lm/w R9: 62 UGR: <19 MacAdam: 3

Type: СОВ Power Supply: 220-240V 50/60Hz LED Lifetime: 50.000 L80 B10 (Ta=25°C) Gear: Adjustable DALI