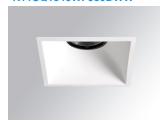

# Description:

Square recessed downlight model KOMBIC 100 SQ by Lamp brand. Reflector made of recycled polycarbonate R-PC FR WHITE TM non-brominated flame retardant additive. Flammability grade V0 according to UL94. Interior reflector and frame in white finish. Heatsink made of die-cast aluminium. COB LED, colour temperature 3000K with CRI90. Luminaire with electronic wiring Dali included. Insolation Class II. Lifetime: 50.000 L80 B10. With IP43 degree of protection. Group 0 photobiological safety. With Wide Flood optics to achieve a controlled light distribution and low UGR<19. Environmental Product Declaration - EPD®available, according to UNE-EN ISO 9001:2015 and UNE-EN ISO 14001:2015.

Finish: Matte white RAL 9010

Weight: 442 g

Installation: Recessed