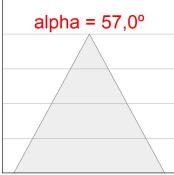

# **PHOTOMETRIC DATA:**

K11SQ1540WF930DWW  $\eta$  = 100%

Imax = 1238 cd/klm

UTE: 1,00A

CIE: 96 100 100 100 100