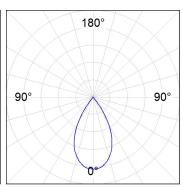

# **PHOTOMETRIC DATA:**

K11SQ1540WF930DWW  $\eta$  = 100%

Imax = 1238 cd/klm

UTE: 1,00A

CIE: 96 100 100 100 100