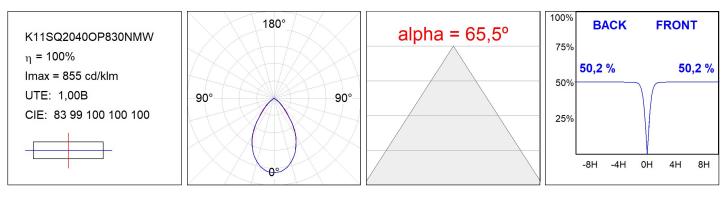

# **TECHNICAL SPECIFICATIONS:**

| Light output: | 1.283 lm                 | ⁰К:           | 4000            |
|---------------|--------------------------|---------------|-----------------|
| Plum:         | 13,4W                    | CRI :         | 90              |
| Efficacy:     | 95,8 lm/w                | R9 :          | 66              |
| Туре:         | СОВ                      | MacAdam:      | 3               |
| LED Lifetime: | 50.000 L80 B10 (Ta=25°C) | Power Supply: | 220-240V 50/60H |
| Power:        | 12W                      | Gear:         | Electronic      |

### **PHOTOMETRIC DATA :**