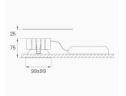

Finish: metalized polycarbonate mate

Weight: 392 g

Installation: Recessed

# **TECHNICAL SPECIFICATIONS:**

| Light output: | 1.283 lm                 | ⁰К:           | 4000            |
|---------------|--------------------------|---------------|-----------------|
| Plum:         | 13,4W                    | CRI :         | 90              |
| Efficacy:     | 95,8 lm/w                | R9 :          | 66              |
| Туре:         | СОВ                      | MacAdam:      | 3               |
| LED Lifetime: | 50.000 L80 B10 (Ta=25°C) | Power Supply: | 220-240V 50/60H |
| Power:        | 12W                      | Gear:         | Electronic      |