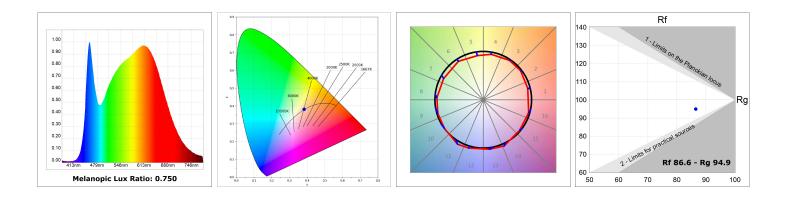

# **TECHNICAL SPECIFICATIONS:**

| Light output: | 1.283 lm                 | ⁰К:           | 4000            |
|---------------|--------------------------|---------------|-----------------|
| Plum:         | 13,4W                    | CRI :         | 90              |
| Efficacy:     | 95,8 lm/w                | R9 :          | 66              |
| Туре:         | СОВ                      | MacAdam:      | 3               |
| LED Lifetime: | 50.000 L80 B10 (Ta=25°C) | Power Supply: | 220-240V 50/60H |
| Power:        | 12W                      | Gear:         | Electronic      |