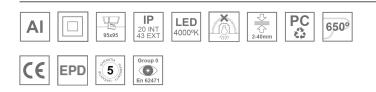

#### **Description:**

Square recessed downlight model KOMBIC 100 SQ 1500 IP40 9NW OP MA/WH, LAMP brand. Reflector made of polycarbonate. Matte metallic interior reflector and frame in white finish, opal diffuser and injected aluminium dissipator. Model for LED COB, with neutral white colour temperature and control gear included. IP43 protection rating. Insulation class II. Environmental Product Declaration - EPD®available, according to UNE-EN ISO 9001:2015 and UNE-EN ISO 14001:2015.

# **TECHNICAL SPECIFICATIONS:**

| Light output: | 1.283 lm                 | ⁰К:           | 4000            |
|---------------|--------------------------|---------------|-----------------|
| Plum:         | 13,4W                    | CRI :         | 90              |
| Efficacy:     | 95,8 lm/w                | R9 :          | 66              |
| Туре:         | СОВ                      | MacAdam:      | 3               |
| LED Lifetime: | 50.000 L80 B10 (Ta=25°C) | Power Supply: | 220-240V 50/60H |
| Power:        | 12W                      | Gear:         | Electronic      |