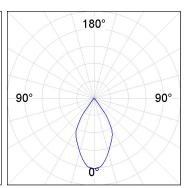

#### **PHOTOMETRIC DATA:**

K11SF2523RW840NWW η = 100% Imax = 1215 cd/klm UTE: 1,00A CIE: 94 97 99 100 100