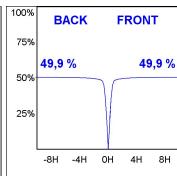

#### **PHOTOMETRIC DATA:**

K11SF2523RW840NWW η = 100% Imax = 1215 cd/klm UTE: 1,00A CIE: 94 97 99 100 100