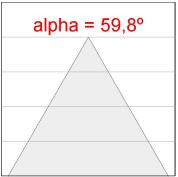

#### **PHOTOMETRIC DATA:**

K11SF2523RW840NWW η = 100% Imax = 1215 cd/klm UTE: 1,00A CIE: 94 97 99 100 100