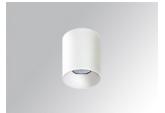

## **KOMBIC 100 SURFACE**

#### K11SF2523RW840NWW

- KOMBIC 100 SF 2500 IP23 NW RF WFL WH/WH

Description:

Finish: Matte white RAL 9010

Weight: 680 g

Installation: Surface

## **KOMBIC 100 SURFACE**

K11SF2523RW840NWW

## KOMBIC 100 SF 2500 IP23 NW RF WFL WH/WH