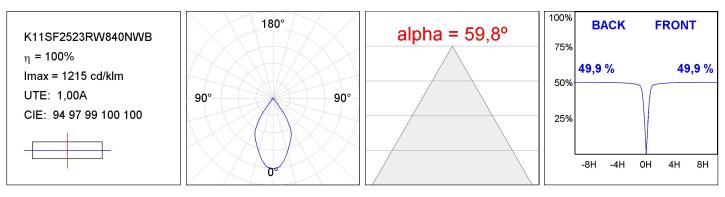

#### **TECHNICAL SPECIFICATIONS:**

| Light output: | 2.184 lm                 | ⁰K :          | 4000             |
|---------------|--------------------------|---------------|------------------|
| Plum:         | 21,6W                    | CRI :         | 80               |
| Efficacy:     | 101,1 lm/w               | MacAdam:      | 3                |
| Туре:         | СОВ                      | Power Supply: | 220-240V 50/60Hz |
| LED Lifetime: | 50.000 L70 B10 (Ta=25°C) | Gear:         | Electronic       |
| Power:        | 19W                      |               |                  |

#### **PHOTOMETRIC DATA :**