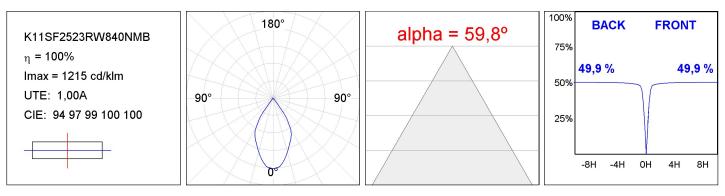

## **KOMBIC 100 SURFACE**

K11SF2523RW840NMB

KOMBIC 100 SF 2500 IP23 NW RF WFL MA/BK

**PHOTOMETRIC DATA :** 

#### **TECHNICAL SPECIFICATIONS:**

| Light output: | 2.184 lm                 | ⁰К:           | 4000             |
|---------------|--------------------------|---------------|------------------|
| Plum:         | 21,6W                    | CRI :         | 80               |
| Efficacy:     | 101,1 lm/w               | MacAdam:      | 3                |
| Туре:         | СОВ                      | Power Supply: | 220-240V 50/60Hz |
| LED Lifetime: | 50.000 L70 B10 (Ta=25°C) | Gear:         | Electronic       |
| Power:        | 19W                      |               |                  |