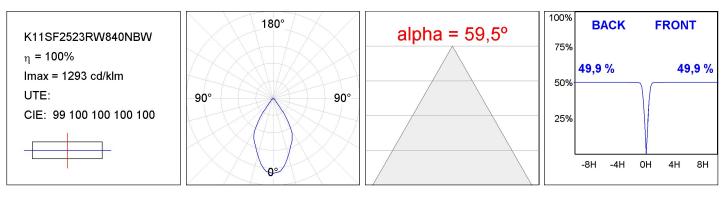

#### **TECHNICAL SPECIFICATIONS:**

| Light output: | 2.002 lm                 | ⁰K :          | 4000             |
|---------------|--------------------------|---------------|------------------|
| Plum:         | 21,6W                    | CRI :         | 80               |
| Efficacy:     | 92,8 lm/w                | MacAdam:      | 3                |
| Туре:         | СОВ                      | Power Supply: | 220-240V 50/60Hz |
| LED Lifetime: | 50.000 L70 B10 (Ta=25°C) | Gear:         | Electronic       |
| Power:        | 19W                      |               |                  |

Light output tolerance +/- 10%

CUSTOM MADE OPTIONS:

#### **PHOTOMETRIC DATA :**