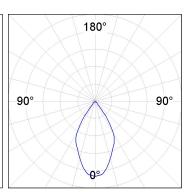

### **PHOTOMETRIC DATA:**

K11SF2523RW840NBB  $\eta$  = 100% lmax = 1293 cd/klm UTE: CIE: 99 100 100 100 100