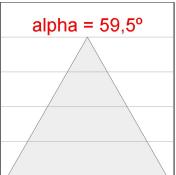

### **PHOTOMETRIC DATA:**

K11SF2523RW840NBB  $\eta$  = 100% lmax = 1293 cd/klm UTE: CIE: 99 100 100 100 100