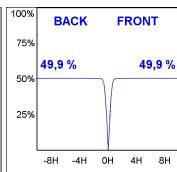

### **PHOTOMETRIC DATA:**

K11SF2523RW840NBB  $\eta$  = 100% lmax = 1293 cd/klm UTE: CIE: 99 100 100 100 100