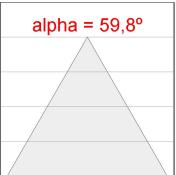

#### **PHOTOMETRIC DATA:**

K11SF2523RW840DWW  $\eta$  = 100%

lmax = 1215 cd/klm

UTE: 1,00A

CIE: 94 97 99 100 100