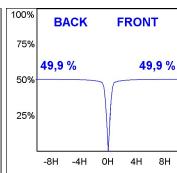

#### **PHOTOMETRIC DATA:**

K11SF2523RW840DWW  $\eta$  = 100%

lmax = 1215 cd/klm

UTE: 1,00A

CIE: 94 97 99 100 100