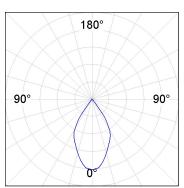

#### **PHOTOMETRIC DATA:**

K11SF2523RW840DWW  $\eta$  = 100%

lmax = 1215 cd/klm

UTE: 1,00A

CIE: 94 97 99 100 100