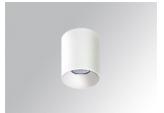

## **KOMBIC 100 SURFACE**

#### K11SF2523RW840DWW

- KOMBIC 100 SF 2500 IP23 NW RF WFL DA W/W

Description:

Finish: Matte white RAL 9010

Weight: 712 g

Installation: Surface

## **KOMBIC 100 SURFACE**

K11SF2523RW840DWW

## KOMBIC 100 SF 2500 IP23 NW RF WFL DA W/W