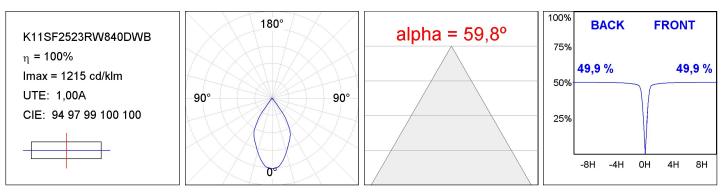

#### **PHOTOMETRIC DATA :**

#### **TECHNICAL SPECIFICATIONS:**

| Light output: | 2.184 lm                 | ⁰K :          | 4000             |
|---------------|--------------------------|---------------|------------------|
| Plum:         | 20W                      | CRI :         | 80               |
| Efficacy:     | 109,2 lm/w               | MacAdam:      | 3                |
| Туре:         | СОВ                      | Power Supply: | 220-240V 50/60Hz |
| LED Lifetime: | 50.000 L70 B10 (Ta=25°C) | Gear:         | Adjustable DALI  |
| Power:        | 19W                      |               |                  |