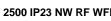

#### **TECHNICAL SPECIFICATIONS:**

| Light output: | 2.002 Im                 | ⁰К:           | 4000             |
|---------------|--------------------------|---------------|------------------|
| Plum:         | 20W                      | CRI :         | 80               |
| Efficacy:     | 100,1 lm/w               | MacAdam:      | 3                |
| Туре:         | СОВ                      | Power Supply: | 220-240V 50/60Hz |
| LED Lifetime: | 50.000 L70 B10 (Ta=25°C) | Gear:         | Adjustable DALI  |
| Power:        | 19W                      |               |                  |

### **PHOTOMETRIC DATA :**

Worktitude for light