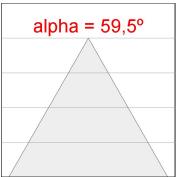

#### **PHOTOMETRIC DATA:**

K11SF2523RW840DBB  $\eta$  = 100% Imax = 1293 cd/klm UTE: CIE: 99 100 100 100 100