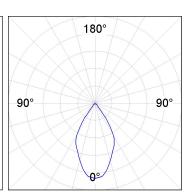

#### **PHOTOMETRIC DATA:**

K11SF2523RW840DBB  $\eta$  = 100% Imax = 1293 cd/klm UTE: CIE: 99 100 100 100 100