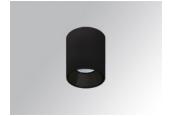

# **KOMBIC 100 SURFACE**

K11SF2523RW840DBB

KOMBIC 100 SF 2500 IP23 NW RF WFL DA B/B

Description:

Matte black RAL 9011 Finish:

Weight: 712 g

Installation: Surface

# **KOMBIC 100 SURFACE**

K11SF2523RW840DBB

KOMBIC 100 SF 2500 IP23 NW RF WFL DA B/B