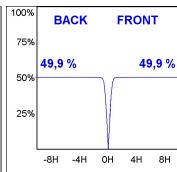

#### **PHOTOMETRIC DATA:**

K11SF2523RW840DBB  $\eta$  = 100% Imax = 1293 cd/klm UTE: CIE: 99 100 100 100 100