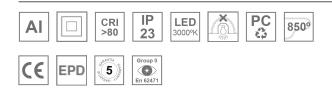

#### Description:

Suspended or ceiling mounting downlight model KOMBIC 100 SF by Lamp brand. Body made of white aluminum extrusion with reflector made of recycled polycarbonate R-PC FR WHITE TM non-brominated flame retardant additive. Flammability grade V0 according to UL94. White interior reflector. Heatsink made of die-cast aluminium. COB LED, colour temperature 3000K with CRI80. Luminaire with electronic wiring included. Insolation Class I. Lifetime: 50.000 L70 B10. With IP23 degree of protection. Group 0 photobiological safety. Reflector aluminium Wide Flood to achieve a controlled light distribution. Environmental Product Declaration - EPD®available, according to UNE-EN ISO 9001:2015 and UNE-EN ISO 14001:2015.

Finish: Matte white RAL 9010

Weight: 680 g

Installation: Surface

#### **TECHNICAL SPECIFICATIONS:**

| Light output: | 2.081 lm                 | ⁰K :          | 3000             |
|---------------|--------------------------|---------------|------------------|
| Plum:         | 21,6W                    | CRI :         | 80               |
| Efficacy:     | 96,3 lm/w                | MacAdam:      | 3                |
| Туре:         | СОВ                      | Power Supply: | 220-240V 50/60Hz |
| LED Lifetime: | 50.000 L70 B10 (Ta=25°C) | Gear:         | Electronic       |
| Power:        | 19W                      |               |                  |