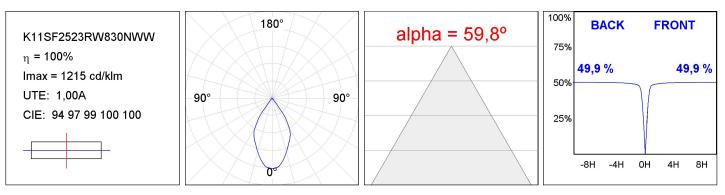

#### **TECHNICAL SPECIFICATIONS:**

| Light output: | 2.081 lm                 | ⁰K :          | 3000             |
|---------------|--------------------------|---------------|------------------|
| Plum:         | 21,6W                    | CRI :         | 80               |
| Efficacy:     | 96,3 lm/w                | MacAdam:      | 3                |
| Туре:         | СОВ                      | Power Supply: | 220-240V 50/60Hz |
| LED Lifetime: | 50.000 L70 B10 (Ta=25°C) | Gear:         | Electronic       |
| Power:        | 19W                      |               |                  |

### Light output tolerance +/- 10%

### PHOTOMETRIC DATA :