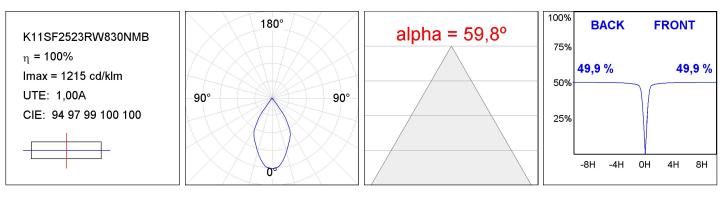

#### **TECHNICAL SPECIFICATIONS:**

| Light output: | 2.081 lm                 | ⁰K :          | 3000             |
|---------------|--------------------------|---------------|------------------|
| Plum:         | 21,6W                    | CRI :         | 80               |
| Efficacy:     | 96,3 lm/w                | MacAdam:      | 3                |
| Туре:         | СОВ                      | Power Supply: | 220-240V 50/60Hz |
| LED Lifetime: | 50.000 L70 B10 (Ta=25°C) | Gear:         | Electronic       |
| Power:        | 19W                      |               |                  |

#### **PHOTOMETRIC DATA :**