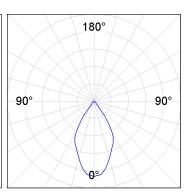

#### **PHOTOMETRIC DATA:**

K11SF2523RW830NBW  $\eta$  = 100% Imax = 1293 cd/klm UTE: CIE: 99 100 100 100 100