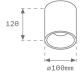

Finish: Matte black RAL 9011

Weight: 680 g

Installation: Surface

### **TECHNICAL SPECIFICATIONS:**

| Light output: | 1.908 lm                 | ⁰K :          | 3000             |
|---------------|--------------------------|---------------|------------------|
| Plum:         | 21,6W                    | CRI :         | 80               |
| Efficacy:     | 88,3 lm/w                | MacAdam:      | 3                |
| Туре:         | СОВ                      | Power Supply: | 220-240V 50/60Hz |
| LED Lifetime: | 50.000 L70 B10 (Ta=25°C) | Gear:         | Electronic       |
| Power:        | 19W                      |               |                  |