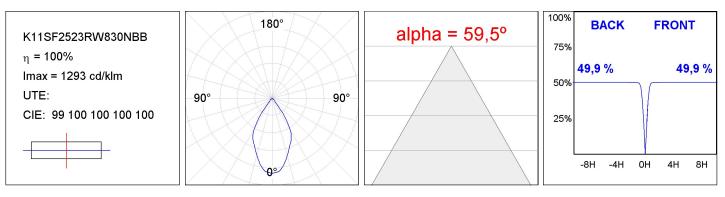

### **TECHNICAL SPECIFICATIONS:**

| Light output: | 1.908 lm                 | ⁰K :          | 3000             |
|---------------|--------------------------|---------------|------------------|
| Plum:         | 21,6W                    | CRI :         | 80               |
| Efficacy:     | 88,3 lm/w                | MacAdam:      | 3                |
| Туре:         | СОВ                      | Power Supply: | 220-240V 50/60Hz |
| LED Lifetime: | 50.000 L70 B10 (Ta=25°C) | Gear:         | Electronic       |
| Power:        | 19W                      |               |                  |

#### Light output tolerance +/- 10%

### **PHOTOMETRIC DATA :**