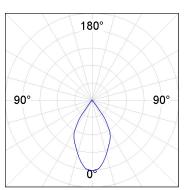

#### **PHOTOMETRIC DATA:**

 $\label{eq:continuity} \text{K11SF2523RW830DWW}$   $\eta = 100\%$  Imax = 1215 cd/klm UTE: 1,00A

CIE: 94 97 99 100 100