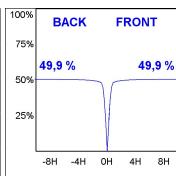

#### **PHOTOMETRIC DATA:**

 $\label{eq:continuity} \text{K11SF2523RW830DWW}$   $\eta = 100\%$  Imax = 1215 cd/klm UTE: 1,00A

CIE: 94 97 99 100 100