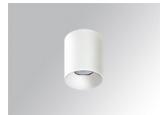

## **KOMBIC 100 SURFACE**

#### K11SF2523RW830DWW

KOMBIC 100 SF 2500 IP23 WW RF WFL DA W/W

Description:

Finish: Matte white RAL 9010

Weight: 712 g

Installation: Surface