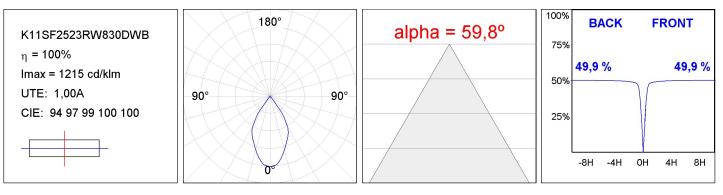

## **KOMBIC 100 SURFACE**

K11SF2523RW830DWB

- KOMBIC 100 SF 2500 IP23 WW RF WFL DA W/B

Description:

Finish: Matte white RAL 9010 Weight: 712 g

Installation: Surface

# **KOMBIC 100 SURFACE**

K11SF2523RW830DWB

KOMBIC 100 SF 2500 IP23 WW RF WFL DA W/B

## ACCESORIES :

### Suspension

Product code: K11SUADLATBK

Description: KOMBIC 100 SF ADAPT. LATERAL CABLE BK

Product code: K11SUADLATWH

Description: KOMBIC 100 SF ADAPT. LATERAL CABLE WH

Worktitude for light