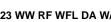

#### **TECHNICAL SPECIFICATIONS:**

| Light output: | 2.081 lm                 | ⁰К:           | 3000             |
|---------------|--------------------------|---------------|------------------|
| Plum:         | 20W                      | CRI :         | 80               |
| Efficacy:     | 104 lm/w                 | MacAdam:      | 3                |
| Туре:         | СОВ                      | Power Supply: | 220-240V 50/60Hz |
| LED Lifetime: | 50.000 L70 B10 (Ta=25°C) | Gear:         | Adjustable DALI  |
| Power:        | 19W                      |               |                  |

### **PHOTOMETRIC DATA :**

Worktitude for light