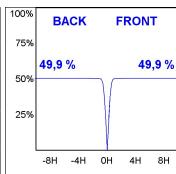

### **PHOTOMETRIC DATA:**

$$\label{eq:continuous} \begin{split} \text{K11SF2523RW830DBB} \\ \eta &= 100\% \\ \text{Imax} &= 1293 \text{ cd/klm} \\ \text{UTE:} \\ \text{CIE:} \ 99 \ 100 \ 100 \ 100 \ 100 \end{split}$$