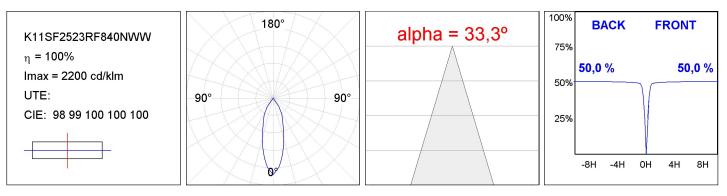

#### **TECHNICAL SPECIFICATIONS:**

| Light output: | 2.318 lm                 | ⁰K :          | 4000             |
|---------------|--------------------------|---------------|------------------|
| Plum:         | 21,6W                    | CRI :         | 80               |
| Efficacy:     | 107,3 lm/w               | R9 :          | 80               |
| UGR:          | <19                      | MacAdam:      | 3                |
| Туре:         | СОВ                      | Power Supply: | 220-240V 50/60Hz |
| LED Lifetime: | 50.000 L70 B10 (Ta=25°C) | Gear:         | Electronic       |
| Power:        | 19W                      |               |                  |

Light output tolerance +/- 10%

EPD

### **PHOTOMETRIC DATA :**