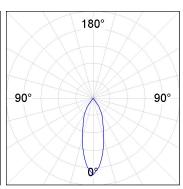

## **KOMBIC 100 SURFACE**



K11SF2523RF840NWB

- KOMBIC 100 SF 2500 IP23 NW RF FL WH/BK

Description:

Finish: Matte white RAL 9010

Weight: 680 g

Installation: Surface

## **TECHNICAL SPECIFICATIONS:**

Light output: 2.318 lm °K: 4000 Plum: 21,6W CRI: 80 Efficacy: 107,3 lm/w R9: 80 UGR: <19 MacAdam: 3

**Type:** COB **Power Supply:** 220-240V 50/60Hz

LED Lifetime: 50.000 L70 B10 (Ta=25°C) Gear: Electronic

Power: 19W

Light output tolerance +/- 10%

EPD

Data according to regulations 2019/2020/EU and 2019/2015/EU

# **KOMBIC 100 SURFACE**



K11SF2523RF840NWB

KOMBIC 100 SF 2500 IP23 NW RF FL WH/BK

## **PHOTOMETRIC DATA:**









## **KOMBIC 100 SURFACE**



ACCESORIES:

Suspension



Product code:

K11SUADLATBK

Description: Product code:

KOMBIC 100 SF ADAPT. LATERAL CABLE BK

**Product code:**K11SUADLATWH

Description:

KOMBIC 100 SF ADAPT. LATERAL CABLE WH