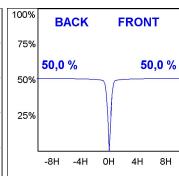

## **KOMBIC 100 SURFACE**



K11SF2523RF840NWB

- KOMBIC 100 SF 2500 IP23 NW RF FL WH/BK

Description:

Finish: Matte white RAL 9010

Weight: 680 g

Installation: Surface

## **TECHNICAL SPECIFICATIONS:**

Light output: 2.318 lm °K: 4000 Plum: 21,6W CRI: 80 Efficacy: 107,3 lm/w R9: 80 UGR: <19 MacAdam: 3

**Type:** COB **Power Supply:** 220-240V 50/60Hz

LED Lifetime: 50.000 L70 B10 (Ta=25°C) Gear: Electronic

Power: 19W

Light output tolerance +/- 10%

EPD

Data according to regulations 2019/2020/EU and 2019/2015/EU

# **KOMBIC 100 SURFACE**



K11SF2523RF840NWB

KOMBIC 100 SF 2500 IP23 NW RF FL WH/BK

## **PHOTOMETRIC DATA:**









## **KOMBIC 100 SURFACE**



ACCESORIES:

Suspension



Product code:

K11SUADLATBK

Description: Product code:

KOMBIC 100 SF ADAPT. LATERAL CABLE BK

**Product code:**K11SUADLATWH

Description:

KOMBIC 100 SF ADAPT. LATERAL CABLE WH