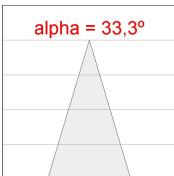

## **KOMBIC 100 SURFACE**



K11SF2523RF840NWB

- KOMBIC 100 SF 2500 IP23 NW RF FL WH/BK

Description:

Finish: Matte white RAL 9010

Weight: 680 g

Installation: Surface

## **TECHNICAL SPECIFICATIONS:**

Light output: 2.318 lm °K: 4000 Plum: 21,6W CRI: 80 Efficacy: 107,3 lm/w R9: 80 UGR: <19 MacAdam: 3

**Type:** COB **Power Supply:** 220-240V 50/60Hz

LED Lifetime: 50.000 L70 B10 (Ta=25°C) Gear: Electronic

Power: 19W

Light output tolerance +/- 10%

EPD

Data according to regulations 2019/2020/EU and 2019/2015/EU

# **KOMBIC 100 SURFACE**



K11SF2523RF840NWB

KOMBIC 100 SF 2500 IP23 NW RF FL WH/BK

## **PHOTOMETRIC DATA:**









## **KOMBIC 100 SURFACE**



ACCESORIES:

Suspension



Product code:

K11SUADLATBK

Description: Product code:

KOMBIC 100 SF ADAPT. LATERAL CABLE BK

**Product code:**K11SUADLATWH

Description:

KOMBIC 100 SF ADAPT. LATERAL CABLE WH