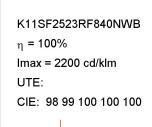

## **TECHNICAL SPECIFICATIONS:**

Light output: 2.318 lm °K: 4000 Plum: 21,6W CRI: 80 Efficacy: 107,3 lm/w R9: 80 UGR: <19 MacAdam: 3

**Type:** COB **Power Supply:** 220-240V 50/60Hz

LED Lifetime: 50.000 L70 B10 (Ta=25°C) Gear: Electronic

Power: 19W

Light output tolerance +/- 10%

EPD

Data according to regulations 2019/2020/EU and 2019/2015/EU