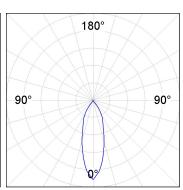

### **PHOTOMETRIC DATA:**

K11SF2523RF840NBB  $\eta$  = 100% Imax = 2279 cd/klm UTE: CIE: 100 100 100 100 100