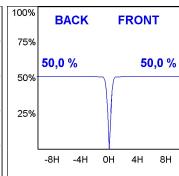

### **PHOTOMETRIC DATA:**

K11SF2523RF840NBB  $\eta$  = 100% Imax = 2279 cd/klm UTE: CIE: 100 100 100 100 100