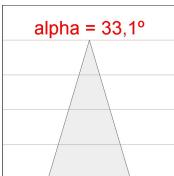

### **PHOTOMETRIC DATA:**

K11SF2523RF840NBB  $\eta$  = 100% Imax = 2279 cd/klm UTE: CIE: 100 100 100 100 100