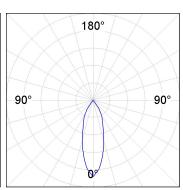

### **PHOTOMETRIC DATA:**

K11SF2523RF840DWW  $\eta$  = 100% Imax = 2200 cd/klm UTE: CIE: 98 99 100 100 100

Data according to regulations 2019/2020/EU and 2019/2015/EU