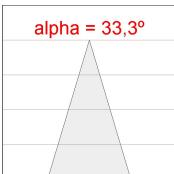

### **PHOTOMETRIC DATA:**

K11SF2523RF840DWW  $\eta$  = 100% Imax = 2200 cd/klm UTE: CIE: 98 99 100 100 100

Data according to regulations 2019/2020/EU and 2019/2015/EU