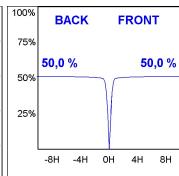

### **PHOTOMETRIC DATA:**

K11SF2523RF840DWW  $\eta$  = 100% Imax = 2200 cd/klm UTE: CIE: 98 99 100 100 100

Data according to regulations 2019/2020/EU and 2019/2015/EU