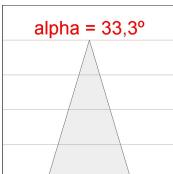

## **KOMBIC 100 SURFACE**



K11SF2523RF840DWB

- KOMBIC 100 SF 2500 IP23 NW RF FL DA W/B

Description:

Finish: Matte white RAL 9010

Weight: 712 g

Installation: Surface

## **TECHNICAL SPECIFICATIONS:**

Light output: 2.318 lm °K: 4000 Plum: 20W CRI: 80 Efficacy: 115,9 lm/w R9: 80 UGR: <19 3 MacAdam:

 Type:
 COB
 Power Supply:
 220-240V 50/60Hz

 LED Lifetime:
 50.000 L70 B10 (Ta=25°C)
 Gear:
 Adjustable DALI

Power: 19W

Light output tolerance +/- 10%

EPD

Tel. +34937366800 Web www.lamp.es

# **KOMBIC 100 SURFACE**



K11SF2523RF840DWB

KOMBIC 100 SF 2500 IP23 NW RF FL DA W/B

# **PHOTOMETRIC DATA:**









## **Product datasheet**

# **KOMBIC 100 SURFACE**



ACCESORIES:

Suspension



Product code: Description:

K11SUADLATBK KOMBIC 100 SF ADAPT. LATERAL CABLE BK