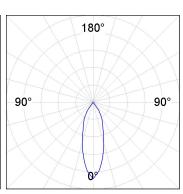

## **KOMBIC 100 SURFACE**



K11SF2523RF840DWB

- KOMBIC 100 SF 2500 IP23 NW RF FL DA W/B

Description:

Finish: Matte white RAL 9010

Weight: 712 g

Installation: Surface

## **TECHNICAL SPECIFICATIONS:**

Light output: 2.318 lm °K: 4000 Plum: 20W CRI: 80 Efficacy: 115,9 lm/w R9: 80 UGR: <19 3 MacAdam:

 Type:
 COB
 Power Supply:
 220-240V 50/60Hz

 LED Lifetime:
 50.000 L70 B10 (Ta=25°C)
 Gear:
 Adjustable DALI

Power: 19W

Light output tolerance +/- 10%

EPD

Tel. +34937366800 Web www.lamp.es

# **KOMBIC 100 SURFACE**



K11SF2523RF840DWB

KOMBIC 100 SF 2500 IP23 NW RF FL DA W/B

# **PHOTOMETRIC DATA:**









## **Product datasheet**

# **KOMBIC 100 SURFACE**



ACCESORIES:

Suspension



Product code: Description:

K11SUADLATBK KOMBIC 100 SF ADAPT. LATERAL CABLE BK