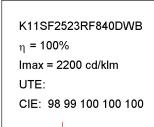

## **TECHNICAL SPECIFICATIONS:**

Light output: 2.318 lm °K: 4000 Plum: 20W CRI: 80 Efficacy: 115,9 lm/w R9: 80 UGR: <19 3 MacAdam:

 Type:
 COB
 Power Supply:
 220-240V 50/60Hz

 LED Lifetime:
 50.000 L70 B10 (Ta=25°C)
 Gear:
 Adjustable DALI