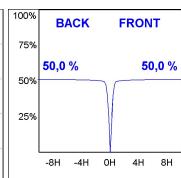

## **KOMBIC 100 SURFACE**



K11SF2523RF840DWB

- KOMBIC 100 SF 2500 IP23 NW RF FL DA W/B

Description:

Finish: Matte white RAL 9010

Weight: 712 g

Installation: Surface

## **TECHNICAL SPECIFICATIONS:**

Light output: 2.318 lm °K: 4000 Plum: 20W CRI: 80 Efficacy: 115,9 lm/w R9: 80 UGR: <19 3 MacAdam:

 Type:
 COB
 Power Supply:
 220-240V 50/60Hz

 LED Lifetime:
 50.000 L70 B10 (Ta=25°C)
 Gear:
 Adjustable DALI

Power: 19W

Light output tolerance +/- 10%

EPD

Tel. +34937366800 Web www.lamp.es

# **KOMBIC 100 SURFACE**



K11SF2523RF840DWB

KOMBIC 100 SF 2500 IP23 NW RF FL DA W/B

# **PHOTOMETRIC DATA:**









## **Product datasheet**

# **KOMBIC 100 SURFACE**



ACCESORIES:

Suspension



Product code: Description:

K11SUADLATBK KOMBIC 100 SF ADAPT. LATERAL CABLE BK