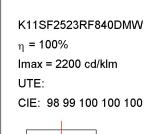

## **KOMBIC 100 SURFACE**



K11SF2523RF840DMW

- KOMBIC 100 SF 2500 IP23 NW RF FL DA M/W

Description:

Finish: metalized polycarbonate mate

Weight: 712 g

Installation: Surface

## **TECHNICAL SPECIFICATIONS:**

Light output: 2.318 lm °K: 4000 Plum: 20W CRI: 80 Efficacy: 109,2 lm/w R9: 80 UGR: <19 3 MacAdam:

 Type:
 COB
 Power Supply:
 220-240V 50/60Hz

 LED Lifetime:
 50.000 L70 B10 (Ta=25°C)
 Gear:
 Adjustable DALI

Power: 19W

Light output tolerance +/- 10%

EPD

Tel. +34937366800 Web www.lamp.es

# **KOMBIC 100 SURFACE**



K11SF2523RF840DMW

KOMBIC 100 SF 2500 IP23 NW RF FL DA M/W

#### **PHOTOMETRIC DATA:**









## **Product datasheet**

## **KOMBIC 100 SURFACE**



ACCESORIES:

Suspension



Product code: Description:

K11SUADLATBK KOMBIC 100 SF ADAPT. LATERAL CABLE BK