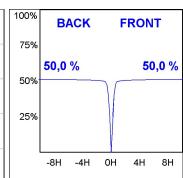

## **KOMBIC 100 SURFACE**



K11SF2523RF840DMW

- KOMBIC 100 SF 2500 IP23 NW RF FL DA M/W

Description:

Finish: metalized polycarbonate mate

Weight: 712 g

Installation: Surface

## **TECHNICAL SPECIFICATIONS:**

Light output: 2.318 lm °K: 4000 Plum: 20W CRI: 80 Efficacy: 109,2 lm/w R9: 80 UGR: <19 3 MacAdam:

 Type:
 COB
 Power Supply:
 220-240V 50/60Hz

 LED Lifetime:
 50.000 L70 B10 (Ta=25°C)
 Gear:
 Adjustable DALI

Power: 19W

Light output tolerance +/- 10%

EPD

Tel. +34937366800 Web www.lamp.es

# **KOMBIC 100 SURFACE**



K11SF2523RF840DMW

KOMBIC 100 SF 2500 IP23 NW RF FL DA M/W

#### **PHOTOMETRIC DATA:**









## **Product datasheet**

## **KOMBIC 100 SURFACE**



ACCESORIES:

Suspension



Product code: Description:

K11SUADLATBK KOMBIC 100 SF ADAPT. LATERAL CABLE BK