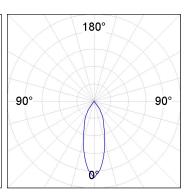

## **KOMBIC 100 SURFACE**



K11SF2523RF840DMW

- KOMBIC 100 SF 2500 IP23 NW RF FL DA M/W

Description:

Finish: metalized polycarbonate mate

Weight: 712 g

Installation: Surface

## **TECHNICAL SPECIFICATIONS:**

Light output: 2.318 lm °K: 4000 Plum: 20W CRI: 80 Efficacy: 109,2 lm/w R9: 80 UGR: <19 3 MacAdam:

 Type:
 COB
 Power Supply:
 220-240V 50/60Hz

 LED Lifetime:
 50.000 L70 B10 (Ta=25°C)
 Gear:
 Adjustable DALI

Power: 19W

Light output tolerance +/- 10%

EPD

Tel. +34937366800 Web www.lamp.es

# **KOMBIC 100 SURFACE**



K11SF2523RF840DMW

KOMBIC 100 SF 2500 IP23 NW RF FL DA M/W

#### **PHOTOMETRIC DATA:**









## **Product datasheet**

## **KOMBIC 100 SURFACE**



ACCESORIES:

Suspension



Product code: Description:

K11SUADLATBK KOMBIC 100 SF ADAPT. LATERAL CABLE BK