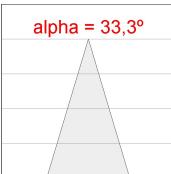

## **KOMBIC 100 SURFACE**



K11SF2523RF840DMW

- KOMBIC 100 SF 2500 IP23 NW RF FL DA M/W

Description:

Finish: metalized polycarbonate mate

Weight: 712 g

Installation: Surface

## **TECHNICAL SPECIFICATIONS:**

Light output: 2.318 lm °K: 4000 Plum: 20W CRI: 80 Efficacy: 109,2 lm/w R9: 80 UGR: <19 3 MacAdam:

 Type:
 COB
 Power Supply:
 220-240V 50/60Hz

 LED Lifetime:
 50.000 L70 B10 (Ta=25°C)
 Gear:
 Adjustable DALI

Power: 19W

Light output tolerance +/- 10%

EPD

Tel. +34937366800 Web www.lamp.es

# **KOMBIC 100 SURFACE**



K11SF2523RF840DMW

KOMBIC 100 SF 2500 IP23 NW RF FL DA M/W

#### **PHOTOMETRIC DATA:**









## **Product datasheet**

## **KOMBIC 100 SURFACE**



ACCESORIES:

Suspension



Product code: Description:

K11SUADLATBK KOMBIC 100 SF ADAPT. LATERAL CABLE BK