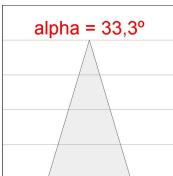

#### **PHOTOMETRIC DATA:**

 $K11SF2523RF840DMB \\ \eta = 100\% \\ Imax = 2200 \ cd/klm \\ UTE: \\ CIE: 98 99 100 100 100 \\$ 