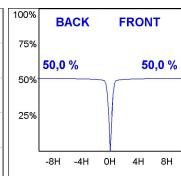

#### **PHOTOMETRIC DATA:**

 $K11SF2523RF840DMB \\ \eta = 100\% \\ Imax = 2200 \ cd/klm \\ UTE: \\ CIE: 98 99 100 100 100 \\$ 