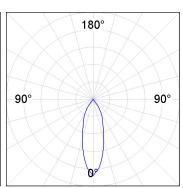

#### **PHOTOMETRIC DATA:**

 $K11SF2523RF840DMB \\ \eta = 100\% \\ Imax = 2200 \ cd/klm \\ UTE: \\ CIE: 98 99 100 100 100 \\$ 