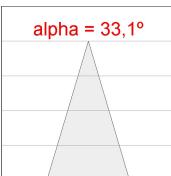

#### **PHOTOMETRIC DATA:**

K11SF2523RF840DBW  $\eta$  = 100% Imax = 2279 cd/klm UTE: CIE: 100 100 100 100 100