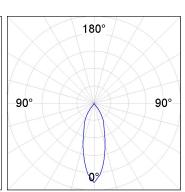

#### **PHOTOMETRIC DATA:**

K11SF2523RF840DBW  $\eta$  = 100% Imax = 2279 cd/klm UTE: CIE: 100 100 100 100 100