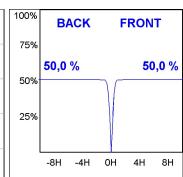

#### **PHOTOMETRIC DATA:**

K11SF2523RF840DBW  $\eta$  = 100% Imax = 2279 cd/klm UTE: CIE: 100 100 100 100 100