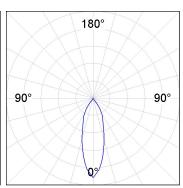

#### **PHOTOMETRIC DATA:**

K11SF2523RF840DBB  $_{\eta}$  = 100% Imax = 2279 cd/klm UTE: CIE: 100 100 100 100 100

Data according to regulations 2019/2020/EU and 2019/2015/EU