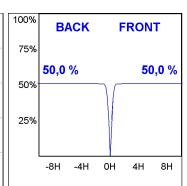

#### **PHOTOMETRIC DATA:**

K11SF2523RF840DBB  $_{\eta}$  = 100% Imax = 2279 cd/klm UTE: CIE: 100 100 100 100 100

Data according to regulations 2019/2020/EU and 2019/2015/EU