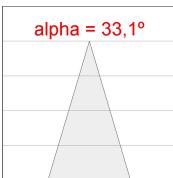

#### **PHOTOMETRIC DATA:**

K11SF2523RF840DBB  $_{\eta}$  = 100% Imax = 2279 cd/klm UTE: CIE: 100 100 100 100 100

Data according to regulations 2019/2020/EU and 2019/2015/EU