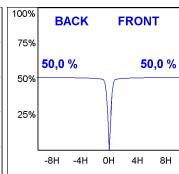

#### **PHOTOMETRIC DATA:**

K11SF2523RF830NWW  $\eta$  = 100% Imax = 2200 cd/klm UTE: CIE: 98 99 100 100 100