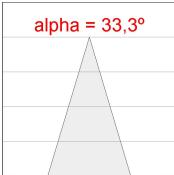

#### **PHOTOMETRIC DATA:**

K11SF2523RF830NWW  $\eta$  = 100% Imax = 2200 cd/klm UTE: CIE: 98 99 100 100 100