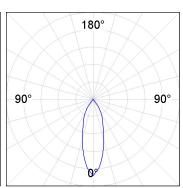

#### **PHOTOMETRIC DATA:**

K11SF2523RF830NWW  $\eta$  = 100% Imax = 2200 cd/klm UTE: CIE: 98 99 100 100 100